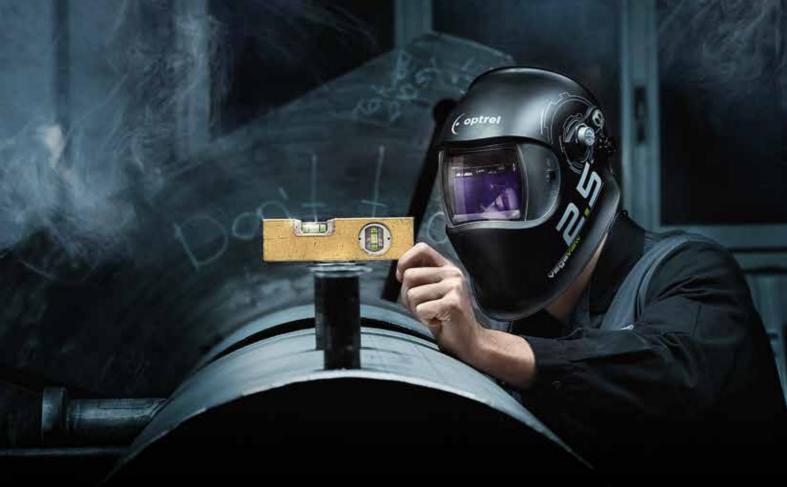

#### **Until Now**

This is how you see your surroundings today when performing tasks like job preparation, weld inspection, or grinding.

#### New

The **vegaview 2.5** opens up a whole new visual experience to you in light state. The much brighter view of your working environment increases both safety and efficiency in the workplace.

Thanks to optrel's latest optic technology, you can enjoy a detailed and true-colour view of the welding process at shade levels 8-12.

### WORLD RECORD ADF SHADE LEVEL 2,5 / 8-12

The optrel **vegaview2.5** lets the welders' most desired wish come true: bright view. With its unrivaled brightest ADF view with shade level 2.5, **vegaview2.5** improves the visibility of welders' environment by 400%! Compared with traditional autodarkening welding helmets, **vegaview2.5** sets the world record in the light state!