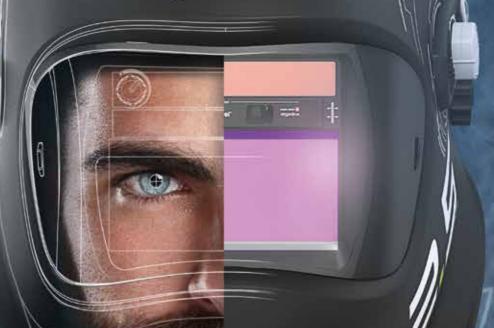

## Bring light into the darkness.

**Shade Level** 

Ч.О

**Industry Standard** 

**Shade Level** 

2.5

**World Record!** 

**Light Transmission** 

## Best view for welders.

### WORLD RECORD ADF SHADE LEVEL 2,5 / 8-12

The optrel **vegaview2.5** lets the welders' most desired wish come true: bright view. With its unrivaled brightest ADF view with shade level 2.5, **vegaview2.5** improves the visibility of welders' environment by 400%! Compared with traditional autodarkening welding helmets, **vegaview2.5** sets the world record in the light state!