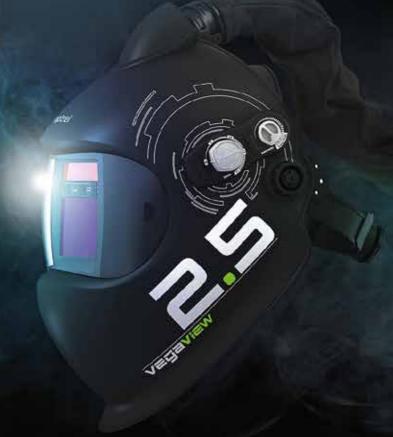

# Vegaview<sub>2.5</sub>

bright. brighter. vegaview.

( optrei

**Automatically better welding** 

## Bring light into the darkness.

**Shade Level** 

Ч.О

**Industry Standard** 

**Shade Level** 

2.5

**World Record!** 

**Light Transmission** 

### WORLD RECORD ADF SHADE LEVEL 2,5 / 8-12

The optrel **vegaview2.5** lets the welders' most desired wish come true: bright view. With its unrivaled brightest ADF view with shade level 2.5, **vegaview2.5** improves the visibility of welders' environment by 400%! Compared with traditional autodarkening welding helmets, **vegaview2.5** sets the world record in the light state!

#### LIGHTWEIGHT

Weighting only 482 g (17 oz), the **vegaview2.5** is one of the lightest autodarkening welding helmets available. Its ergonomic design minimizes strain on the head and neck, ensuring comfort throughout the work day.