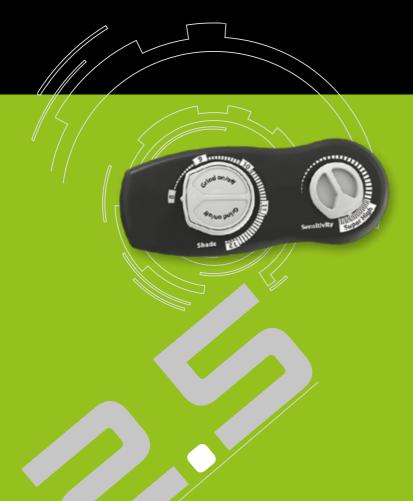

#### GRIND MODE

By simply clicking a button the grind mode is activated, and autodarkening mode is disabled, enabling you to see your surroundings in light state 2.5 as you grind.

#### TRUECOLOR FILTER

Thanks to a special UV/IR filter, the **vegaview2.5** offers a real color experience never seen before and finally brings color into the world of welding.