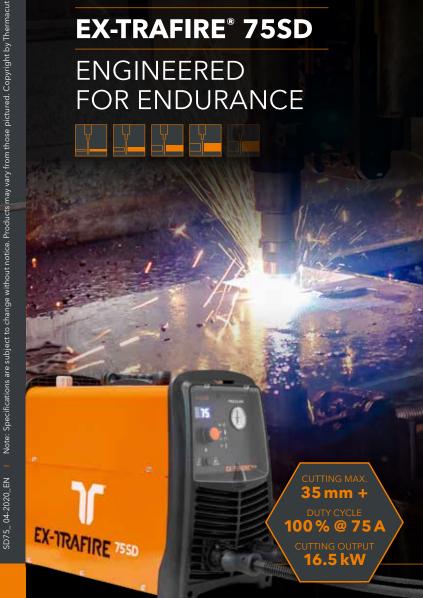

# CUTS METAL. AND COSTS.

The particularly powerful EX-TRAFIRE® 75SD plasma cutting system offers businesses and operators a number of many advantages!

## EX-TRAFIRE® 75SD

PLASMA CUTTING SYSTEM.

| SPECIFICATION       |                   |
|---------------------|-------------------|
| Severance [mm]      | 35+(1)            |
| Recommended [mm]    | 25 <sup>(1)</sup> |
| Piercing [mm]       | 20(1)             |
| Cutting current [A] | 30-75             |

| DUTY CYCLE (40 °C / 170 V) |                            |
|----------------------------|----------------------------|
| 100%                       | @75A                       |
| 70%                        | @75A - 160V <sup>(2)</sup> |